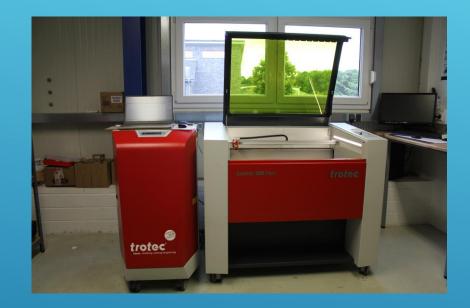

# Machinery

Trotec laser engraving machine

AIR-CONDITIONED MEASURING ROOM

CNC Lathe Mazak